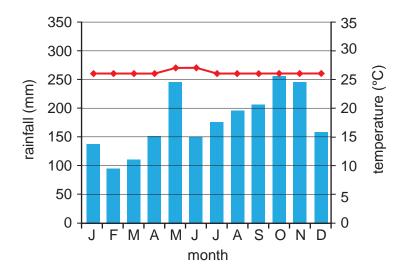

#### READ THESE INSTRUCTIONS FIRST

This Insert contains all the Figures and the Photograph referred to in the questions.

Fig. 1 for Question 1

Fig. 1A Climate graph for a humid tropical environment

Medan, Sumatra, Indonesia (Latitude 3.5° N, 25 m altitude, annual rainfall total 2125 mm)