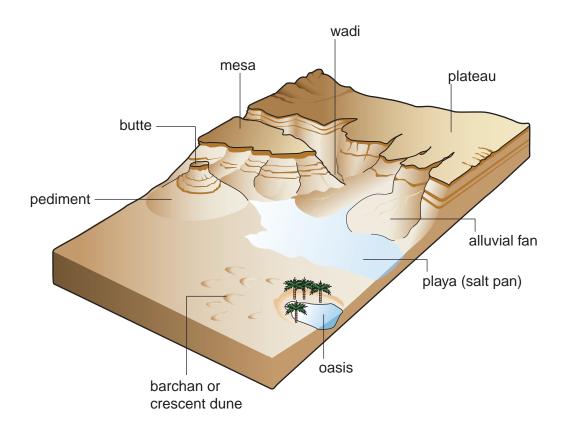

# Photograph A for Question 3 Some coastal landforms

Fig. 2 for Question 5

The distribution of tectonic plate margins

- plate margin بر
- direction of plate movement

Fig. 3 for Question 7

Landforms in an arid environment