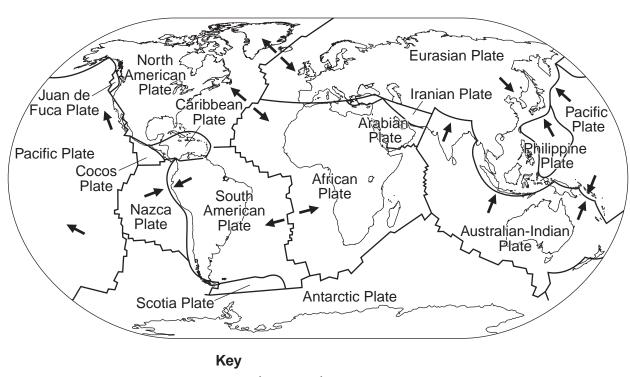

# Photograph A for Question 3 Some coastal landforms

Fig. 2 for Question 5

The distribution of tectonic plate margins

- plate margin بر
- direction of plate movement

Fig. 3 for Question 7

Landforms in an arid environment