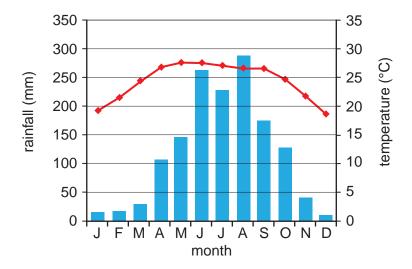

Fig. 1B Climate graph for a seasonally humid tropical environment

Luang Prabang, Laos (Latitude 19.8° N, 305 m altitude, annual rainfall total 1443 mm)